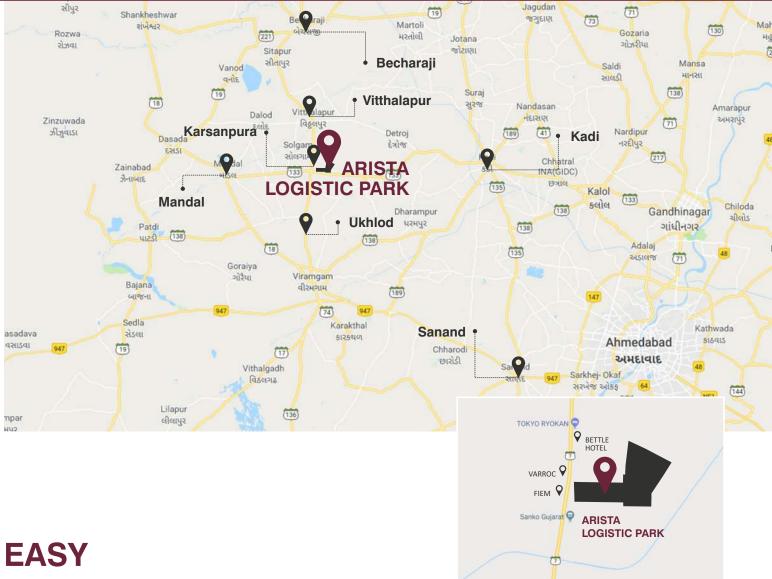

# ROAD, RAIL SEA AND AIR

Arista Logispace is creating a new logistic park in a perfectly connected location where clients can order specific build to suit buildings to meet their needs. The Location is ideal for 3PL logistic players, automobile part manufacturers etc. The project is well connected to Sanand, Vittlapur and Bechraji auto cluster and offers best value to its users.

The region is one of the most dynamic areas in Gujarat for OEM's, automobile parts manufacturing, 3PL logistic players. The park is situated near number of tier 1 & tier 2 automobile vendors, making it a highly attractive area to invest, work and live.

CONNECTIONS TO ALL REGIONAL AND MEGA CITIES

Arista Logistic Park is ideally situated between Sanand and Becharaji area. It can be easily accessed from Kadi & Ahmedabad. SH 6 and SH 7 connects to major ports Kandla, Pipavav, Mundra and Sanand also connects to ambitious Delhi-Mumbai Industrial Corridor Project.