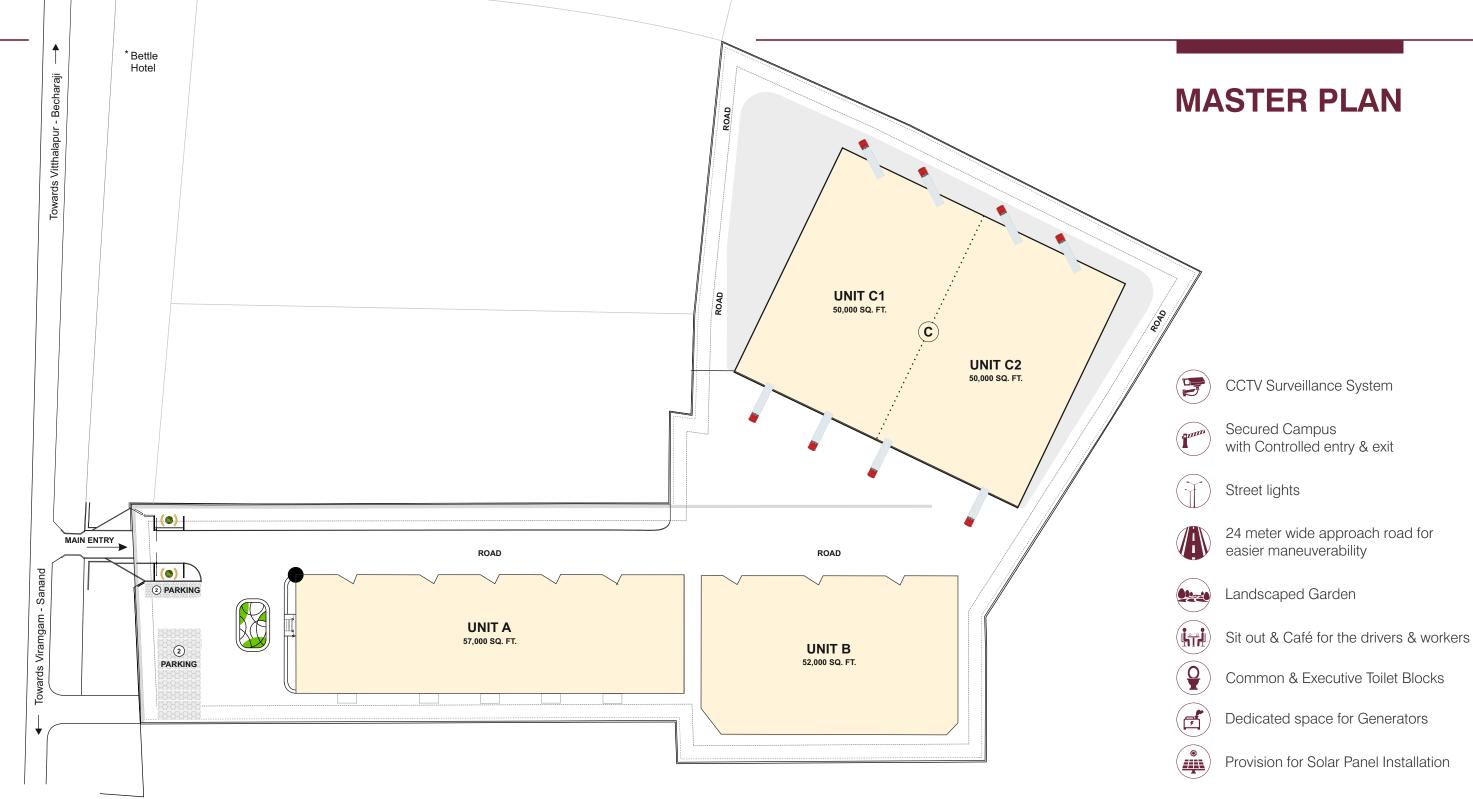

| Unit A  | 57000 sq. ft - fully leased |
|---------|-----------------------------|
| Unit B  | 52000 sq. ft - fully leased |
| Unit C1 | 50000 sq. ft - available    |
| Unit C2 | 50000 sq. ft - available    |