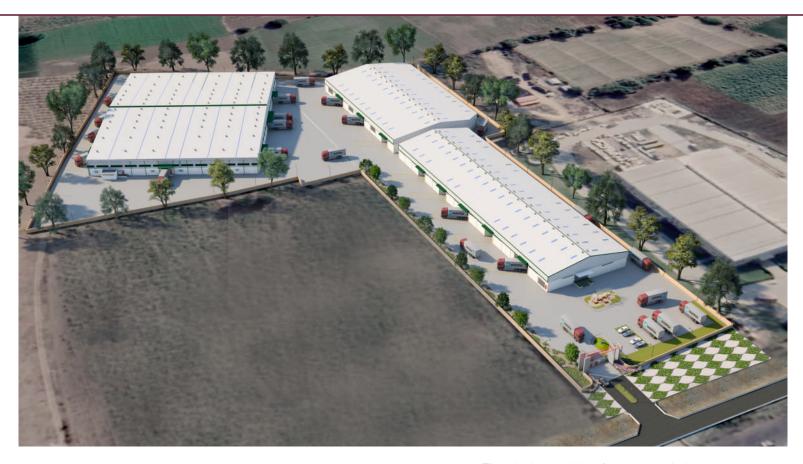

# ROAD, RAIL SEA AND AIR

Arista Logispace is creating a new logistic park in a perfectly connected location where clients can order specific build to suit buildings to meet their needs. The Location is ideal for 3PL logistic players, automobile part manufacturers etc. The project is well connected to Sanand, Vittlapur and Bechraji auto cluster and offers best value to its users.

### QUALITY & FLEXIBILITY GUARANTEED

The site is capable of accommodating over 3,00,000 Sq.Ft of modern logistic space. Flexibility is key and Arista can deliver exactly the layout and specification that clients require to meet their business needs. Since all the required approvals are received for both warehouse and industrial use, development can begin very quickly and new units can be delivered in under 9 months and can be available to rent on competitive terms.