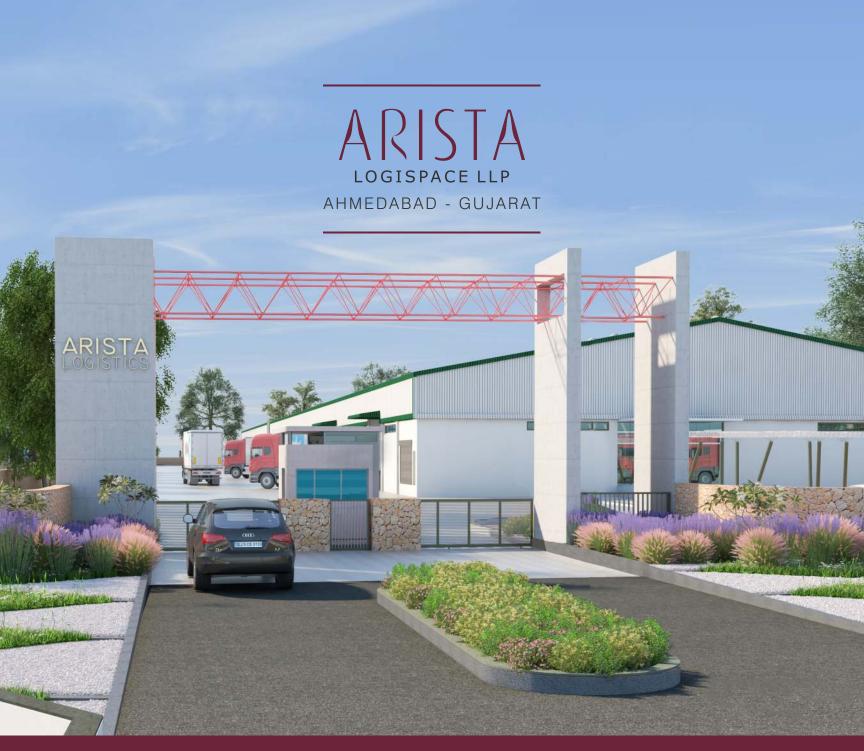

# ROAD, RAIL SEA AND AIR

Arista Logispace is creating a new logistic park in a perfectly connected location where clients can order specific build to suit buildings to meet their needs. The Location is ideal for 3PL logistic players, automobile part manufacturers etc. The project is well connected to Sanand, Vittlapur and Bechraji auto cluster and offers best value to its users.

CONNECTIONS TO ALL REGIONAL AND MEGA CITIES

Arista Logistic Park is ideally situated between Sanand and Becharaji area. It can be easily accessed from Kadi & Ahmedabad. SH 6 and SH 7 connects to major ports Kandla, Pipavav, Mundra and Sanand also connects to ambitious Delhi-Mumbai Industrial Corridor Project.

### QUALITY & FLEXIBILITY GUARANTEED

The site is capable of accommodating over 3,00,000 Sq.Ft of modern logistic space. Flexibility is key and Arista can deliver exactly the layout and specification that clients require to meet their business needs. Since all the required approvals are received for both warehouse and industrial use, development can begin very quickly and new units can be delivered in under 9 months and can be available to rent on competitive terms.